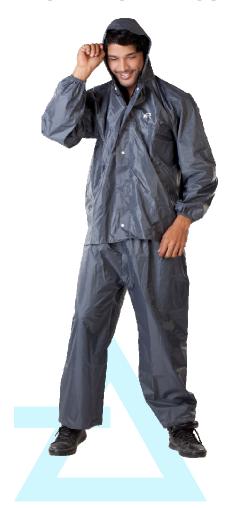

## **EXCELLENCE RAINSUIT**

**ACME EXCELLENCE Rainsuit** 

Product code:

Model: EXCELLENCE nink Safety... Think ABC

Standard: CE

## Feature:

Nylon taffeta fabric with Nitrile PVC Coating (0.18 mm thickness), water repellent, ecofriendly, nontoxic fabric

- ACME rainsuit logo embossed on Nitrile PVC coating to signify quality assurance at manufacturing end
- Special inner taping along stitches for total rain protection
- Jacket attached hood with drawstring closure
- Two pockets with flap on the front
- Chest fastened by premium grade virgin plastic Zipper with double flap protection
- Waist adjusted by elasticized waistband
- Velcro fasteners at sleeve cuffs and trouser bottom
- High visibility reflective tape on back for safety at night
- Packaging: pouch + box
- Colors: Black, Navy Blue, Grey
- Size: M / L / XL / XXL